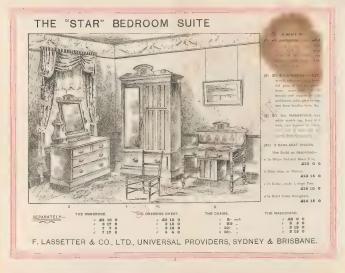

# THE "KENILWORTH" BEDROOM SUITE,

- (5) 4ft, WARDROBE, with heredied silver
- (6) Sft 6in. DRESSING CHEST, with bran aborties, locks, dec.

(Ret & BEDROOM CHAIRE

| R | In White Polished Knars P to              | £14 | 0  | 0 |  |
|---|-------------------------------------------|-----|----|---|--|
| ð | Ditto, poinshed as Walnut                 | 14  | 15 | 0 |  |
|   | Ditto, poluhud az Chippendala<br>Mabuguay | 16  | 0  | 0 |  |
| 4 | Dute, frashed Art Green                   | 10  |    | 0 |  |